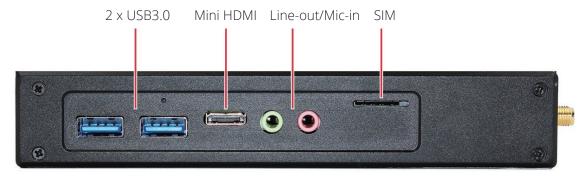

This system also features multiple display via 1 x display port, 1 x HDMI and 1 x mini HDMI. It has 2 x Intel i211 and Intel i219 Gigabit LAN, 4 x USB3.0, and 2 x USB2.0 interfaces, catering to most requirements in the market. This system can deliver incredible performance with very low power consumption.

#### Main Features:

- · 8th Gen Intel Core i5-8265U Processor
- Dual Channel DDR4 memory up to 32GB
- Triple display with HDMI, Mini HDMI & DP
- Rich I/O ports: 2 x USB3.0, 4 x USB2.0, 2 x LAN, 2 x COM, 1 x SIM Slot
- Wide expansions: 1 x M.2 for SSD, 1 x M.2 for SSD or 4G, 1 x M.2 WiFi
- Thin Fanless design and Low power consumption

### I/O Interfaces: