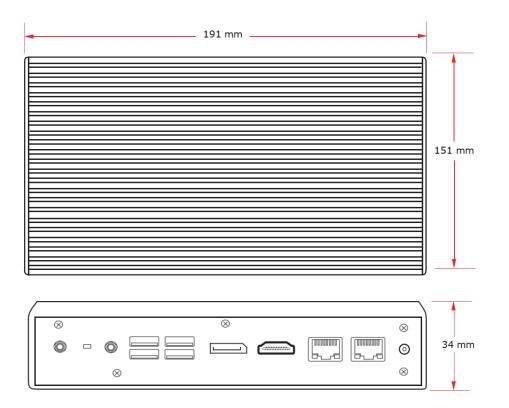

# Specification:

| Processor       | CPU              | i5-8265U                                                |
|-----------------|------------------|---------------------------------------------------------|
|                 | Base Frequency   | 1.60 GHz                                                |
|                 | Max Turbo        | 3.90 GHz                                                |
|                 | Frequency        |                                                         |
|                 | Cache            | 6MB                                                     |
|                 | BIOS             | AMI 16 MB UEFI BIOS                                     |
| Memory          | Type             | 2 x SO-DIMM DDR4-2400 MHz                               |
|                 | Capacity         | 32GB                                                    |
| Display         | GPU              | Intel UHD Graphics 610/620 (Based on CPU)               |
|                 | HDMI             | HDMI 1.4 + Mini HDMI 2.0 (Without Audio)                |
|                 | DP               | DP 1.2                                                  |
|                 | Multiple Display | HDMI + Mini HDMI + DP                                   |
| Ethernet        | Speed            | 10/100/1000Mbps                                         |
|                 | Controller       | 1 x Intel i211 + 1 x Intel i219                         |
|                 | Interface        | 2 x LAN                                                 |
|                 | Wake on LAN      | Yes                                                     |
| Audio           | Audio Codec      | Realtek HD ALC662                                       |
|                 | Interface        | Line-out, Mic-in, Audio Header                          |
| Hardware        | СРИ              | CPU System Temperature, Onboard Voltage, Watchdog, Auto |
|                 |                  | Power On                                                |
| Storage         | M.2              | 1 x M.2 for Wi-Fi                                       |
|                 |                  | 1 x M.2 for 4G or 2242 SSD                              |
|                 |                  | 1 x M.2 for 2280 NVMe SSD (SATA optional)               |
|                 | SATA3.0          | 1 x SATA3.0                                             |
| Front Panel I/O | Audio            | 1 x Line-out, 1 x Mic-in                                |
|                 | LAN              | 2                                                       |
|                 | USB3.0           | 2                                                       |
|                 | USB2.0           | 4                                                       |
|                 | DP               | 1                                                       |
|                 | HDMI             | 2                                                       |
|                 | SIM              | 1                                                       |
| Power           | Standard Port    | 19V DC-IN                                               |
| Dimension       | Size             | 191 x 151 x 34mm (L x W x H)                            |
| Weight(kg)      | Net Weight       | TBD                                                     |
| Environment     | Operating Temp.  | -20~60℃                                                 |
|                 | Storage Temp.    | -40~80℃                                                 |
| OS              |                  | Win 10 64bit, Linux 32/64 bit                           |

### Dimension: