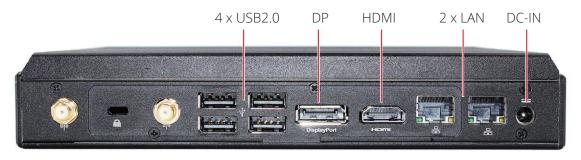

This system also features multiple display via 1 x display port, 1 x HDMI and 1 x mini HDMI. It has 2 x Intel i211 and Intel i219 Gigabit LAN, 4 x USB3.0, and 2 x USB2.0 interfaces, catering to most requirements in the market. This system can deliver incredible performance with very low power consumption.

#### Main Features:

- · 8th Gen Intel Core i5-8265U Processor
- Dual Channel DDR4 memory up to 32GB
- Triple display with HDMI, Mini HDMI & DP
- Rich I/O ports: 2 x USB3.0, 4 x USB2.0, 2 x LAN, 2 x COM, 1 x SIM Slot
- Wide expansions: 1 x M.2 for SSD, 1 x M.2 for SSD or 4G, 1 x M.2 WiFi
- Thin Fanless design and Low power consumption

### I/O Interfaces: