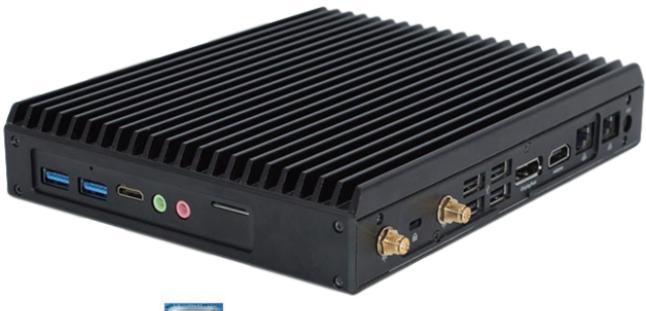

### Description:

The BPC-I8265N-2NBW is embedded with the 8th Generation Intel Core i5-8265U processor. With up to four cores and eight threads, it provides ultimate performance and blazing fast connectivity with integrated Gigabit Wi-Fi.

This system also features multiple display via 1 x display port, 1 x HDMI and 1 x mini HDMI. It has 2 x Intel i211 and Intel i219 Gigabit LAN, 4 x USB3.0, and 2 x USB2.0 interfaces, catering to most requirements in the market. This system can deliver incredible performance with very low power consumption.

#### Main Features:

- · 8th Gen Intel Core i5-8265U Processor
- Dual Channel DDR4 memory up to 32GB
- Triple display with HDMI, Mini HDMI & DP
- Rich I/O ports: 2 x USB3.0, 4 x USB2.0, 2 x LAN, 2 x COM, 1 x SIM Slot
- Wide expansions: 1 x M.2 for SSD, 1 x M.2 for SSD or 4G, 1 x M.2 WiFi
- Thin Fanless design and Low power consumption