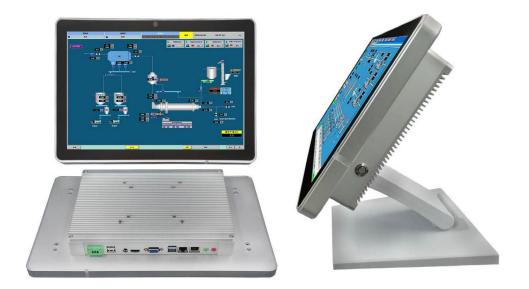

## 19" AIO Industrial Computer Based on Intel Celeron J1900/i3/i5/i7 Processor

## Specification:

| Processor             | Intel Celeron Processor J1900(2M Cache, up to 2.42 GHz)(default), i3/i5/i7 |
|-----------------------|----------------------------------------------------------------------------|
|                       | optional)                                                                  |
| Graphics              | Intel HD Graphics                                                          |
| RAM                   | RAM 4GB DDR3(8G optional)                                                  |
| Storage               | SSD 64GB(128GB/256GB optional)                                             |
| Operating System      | Windows 7/8/10                                                             |
| Display               | 19" Capacitive Touch Screen                                                |
|                       | 1280 x 1024P                                                               |
|                       | 1 x VGA, 1 x HDMI                                                          |
| Audio                 | 1 x Output Interface/1 x Input Interface(3.5mm)                            |
| Mini_PCle             | 1 x mPCle(supports MSATA)                                                  |
|                       | 1 x mPCle(supports Wifi 3G/4G/GPS)                                         |
| Serial Ports          | 3 x RS232, 1 x RS485                                                       |
| USB                   | 3 x USB2.0, 1 x USB3.0                                                     |
| Power Input           | DC12V 5A(17V-40V optional)                                                 |
| Network & Wifi        | Onboard Realtek 1000M Network Card(Dual network interfaces and Wifi        |
|                       | available)                                                                 |
|                       | 1 x LAN                                                                    |
| Board Dimension       | 170 x 170mm                                                                |
| Operating Temperature | -10°C~55°C                                                                 |
| Storage Temperature   | -20-70°C                                                                   |
| Operating Humidity    | 0%~95% No Condensation                                                     |
| Weight                | 4.0kg                                                                      |