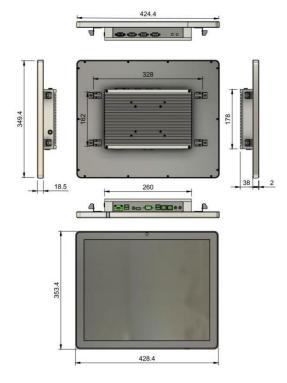

## Dimension:

## Specification:

| Processor             | Intel Celeron Processor J1900(2M Cache, up to 2.42 GHz)(default), i3/i5/i7 |
|-----------------------|----------------------------------------------------------------------------|
|                       | optional)                                                                  |
| Graphics              | Intel HD Graphics                                                          |
| RAM                   | RAM 4GB DDR3(8G optional)                                                  |
| Storage               | SSD 64GB(128GB/256GB optional)                                             |
| Operating System      | Windows 7/8/10                                                             |
| Display               | 19" Capacitive Touch Screen                                                |
|                       | 1280 x 1024P                                                               |
|                       | 1 x VGA, 1 x HDMI                                                          |
| Audio                 | 1 x Output Interface/1 x Input Interface(3.5mm)                            |
| Mini_PCle             | 1 x mPCle(supports MSATA)                                                  |
|                       | 1 x mPCle(supports Wifi 3G/4G/GPS)                                         |
| Serial Ports          | 3 x RS232, 1 x RS485                                                       |
| USB                   | 3 x USB2.0, 1 x USB3.0                                                     |
| Power Input           | DC12V 5A(17V-40V optional)                                                 |
| Network & Wifi        | Onboard Realtek 1000M Network Card(Dual network interfaces and Wifi        |
|                       | available)                                                                 |
|                       | 1 x LAN                                                                    |
| Board Dimension       | 170 x 170mm                                                                |
| Operating Temperature | -10°C~55°C                                                                 |
| Storage Temperature   | -20-70°C                                                                   |
| Operating Humidity    | 0%~95% No Condensation                                                     |
| Weight                | 4.0kg                                                                      |