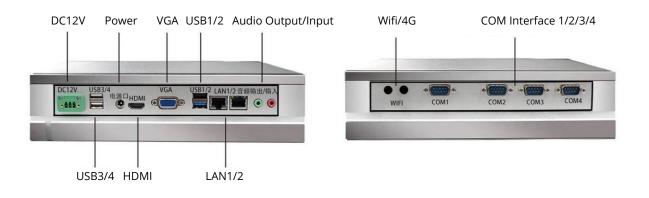

## Specification:

| Processor             | Intel Celeron Processor J1900(2M Cache, up to 2.42 GHz)(default), i3/i5/i7 |
|-----------------------|----------------------------------------------------------------------------|
|                       | optional)                                                                  |
| Graphics              | Intel HD Graphics                                                          |
| RAM                   | RAM 4GB DDR3(8G optional)                                                  |
| Storage               | SSD 64GB(128GB/256GB optional)                                             |
| Operating System      | Windows 7/8/10                                                             |
| Display               | 19" Capacitive Touch Screen                                                |
|                       | 1280 x 1024P                                                               |
|                       | 1 x VGA, 1 x HDMI                                                          |
| Audio                 | 1 x Output Interface/1 x Input Interface(3.5mm)                            |
| Mini_PCle             | 1 x mPCle(supports MSATA)                                                  |
|                       | 1 x mPCle(supports Wifi 3G/4G/GPS)                                         |
| Serial Ports          | 3 x RS232, 1 x RS485                                                       |
| USB                   | 3 x USB2.0, 1 x USB3.0                                                     |
| Power Input           | DC12V 5A(17V-40V optional)                                                 |
| Network & Wifi        | Onboard Realtek 1000M Network Card(Dual network interfaces and Wifi        |
|                       | available)                                                                 |
|                       | 1 x LAN                                                                    |
| Board Dimension       | 170 x 170mm                                                                |
| Operating Temperature | -10°C~55°C                                                                 |
| Storage Temperature   | -20-70°C                                                                   |
| Operating Humidity    | 0%~95% No Condensation                                                     |
| Weight                | 4.0kg                                                                      |