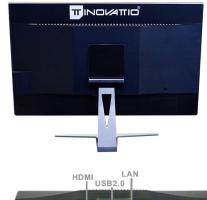

## **Specification**

| Туре                      | All in one barebone system                     |
|---------------------------|------------------------------------------------|
| Components need           | CPU, SO-DIMM, HDD                              |
| Monitor                   | 21.5inch (BOE, AUO)                            |
| Contrast Ratio            | 20000: 1                                       |
| Display Proportion        | 0.672916667                                    |
| Response Time             | 2ms                                            |
| Resolution                | 1920*1080 Full HD                              |
| Brightness                | 250cd/m <sup>2</sup>                           |
| Effective Visible Angle   | H:178 V:178                                    |
| Back Light                | LED                                            |
| Rear I/O Ports            | HDMI/VGA output, USB3.0*4, , LAN, AUDIO IN/OUT |
| Mainboard                 | H110 included( Support LGA1151)                |
| Power Supply Unit         | AC-DC Adapter 110v~220v in19v out 90W          |
| Graphic                   | Intel HD Graphic                               |
| CPU Fan                   | Silence fan                                    |
| Camera                    | N/A                                            |
| WiFi                      | 802.11 b/g/n                                   |
| Sound                     | Built-In 2ch Stereo speakers                   |
| AC Cord                   | included                                       |
| Hard Disk                 | support mSATAx1, 2.5"x1                        |
| Color                     | Black                                          |
| Surface Treatment         | Piano paint                                    |
| Stand Base                | Plastic+Iron, VESA 100*100                     |
| Accessories               | Wireless Mouse & Keyboard (optional)           |
| Unit Dimension(W x H x D) | 51*31*6cm                                      |
| Package                   | 1set/carton 54.5*44*11cm                       |
| Net Weight                | 4.38kg                                         |
| Gross Weight              | 5.45kg                                         |
| Outer Carton              | 5sets/carton 58.3*46*56cm 23.16kg              |