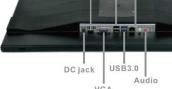

## **Specification**

| Туре                      | All in one barebone system                     |
|---------------------------|------------------------------------------------|
| Components need           | CPU, SO-DIMM, HDD                              |
| Monitor                   | 21.5inch (BOE, AUO)                            |
| Contrast Ratio            | 20000: 1                                       |
| Display Proportion        | 0.672916667                                    |
| Response Time             | 2ms                                            |
| Resolution                | 1920*1080 Full HD                              |
| Brightness                | 250cd/m <sup>2</sup>                           |
| Effective Visible Angle   | H:178 V:178                                    |
| Back Light                | LED                                            |
| Rear I/O Ports            | HDMI/VGA output, USB3.0*4, , LAN, AUDIO IN/OUT |
| Mainboard                 | H110 included( Support LGA1151)                |
| Power Supply Unit         | AC-DC Adapter 110v~220v in19v out 90W          |
| Graphic                   | Intel HD Graphic                               |
| CPU Fan                   | Silence fan                                    |
| Camera                    | N/A                                            |
| WiFi                      | 802.11 b/g/n                                   |
| Sound                     | Built-In 2ch Stereo speakers                   |
| AC Cord                   | included                                       |
| Hard Disk                 | support mSATAx1, 2.5"x1                        |
| Color                     | Black                                          |
| Surface Treatment         | Piano paint                                    |
| Stand Base                | Plastic+Iron, VESA 100*100                     |
| Accessories               | Wireless Mouse & Keyboard (optional)           |
| Unit Dimension(W x H x D) | 51*31*6cm                                      |
| Package                   | 1set/carton 54.5*44*11cm                       |
| Net Weight                | 4.38kg                                         |
| Gross Weight              | 5.45kg                                         |
| Outer Carton              | 5sets/carton 58.3*46*56cm 23.16kg              |