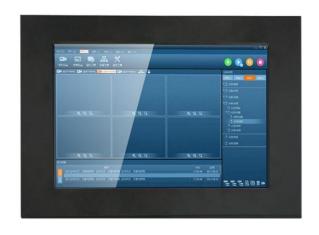

## 10.1" Industrial Panel Computer Based on Intel Celeron J1900 Quad Core Processor

## Specification:

| СРИ                    | Intel®Celeron®J1900 Quad Core Processor, 2GHz Clock |                           |
|------------------------|-----------------------------------------------------|---------------------------|
|                        | Speed, 2.41GHz Turbo                                |                           |
| RAM                    | 4G                                                  |                           |
| Storage                | 64G SSD                                             |                           |
| Power In               | DC12V/5A                                            |                           |
| Operating<br>System    | Win7 Professional x64                               |                           |
| Display                | Resolution                                          | 1280 x 800P               |
|                        | Screen Size                                         | 216.96(h) x 135.6(v)mm    |
|                        | Luminance                                           | 250cd/m² (Typ.)           |
|                        | Best Viewing Angle                                  | Full View                 |
|                        | Viewing Angle                                       | 85/85/85/85(Typ.)         |
|                        | Contrast Ratio                                      | 800:1 (Typ.) Transmission |
|                        | Response Speed                                      | 10/15 (Typ.)(Tr + Td) ms  |
| I/O Interfaces         | USB                                                 | 3 x USB2.0, 1 x USB3.0    |
|                        | Serial Ports                                        | 2 x COM-232               |
|                        | Network Interfaces                                  | 2 x LAN                   |
|                        | Audio                                               | 1 x Audio                 |
|                        | Display                                             | 1 x VGA, 1 x HDMI         |
| Operating              | 0℃~50℃                                              |                           |
| Temperature            |                                                     |                           |
| Storage<br>Temperature | -20℃~60℃                                            |                           |
| Size                   | 285.5 x 190.0mm                                     |                           |