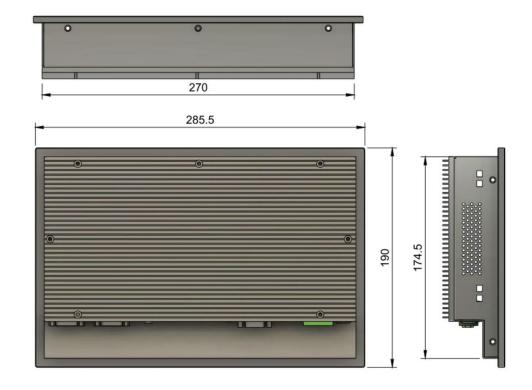

## Specification:

| СРИ                    | Intel®Celeron®J1900 Quad Core Processor, 2GHz Clock |                           |
|------------------------|-----------------------------------------------------|---------------------------|
|                        | Speed, 2.41GHz Turbo                                |                           |
| RAM                    | 4G                                                  |                           |
| Storage                | 64G SSD                                             |                           |
| Power In               | DC12V/5A                                            |                           |
| Operating<br>System    | Win7 Professional x64                               |                           |
| Display                | Resolution                                          | 1280 x 800P               |
|                        | Screen Size                                         | 216.96(h) x 135.6(v)mm    |
|                        | Luminance                                           | 250cd/m² (Typ.)           |
|                        | Best Viewing Angle                                  | Full View                 |
|                        | Viewing Angle                                       | 85/85/85/85(Typ.)         |
|                        | Contrast Ratio                                      | 800:1 (Typ.) Transmission |
|                        | Response Speed                                      | 10/15 (Typ.)(Tr + Td) ms  |
| I/O Interfaces         | USB                                                 | 3 x USB2.0, 1 x USB3.0    |
|                        | Serial Ports                                        | 2 x COM-232               |
|                        | Network Interfaces                                  | 2 x LAN                   |
|                        | Audio                                               | 1 x Audio                 |
|                        | Display                                             | 1 x VGA, 1 x HDMI         |
| Operating              | 0℃~50℃                                              |                           |
| Temperature            |                                                     |                           |
| Storage<br>Temperature | -20℃~60℃                                            |                           |
| Size                   | 285.5 x 190.0mm                                     |                           |