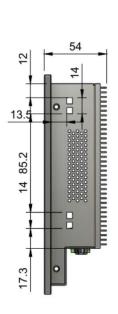

## Specification:

| СРИ                    | Intel®Celeron®J1900 Quad Core Processor, 2GHz Clock |                           |
|------------------------|-----------------------------------------------------|---------------------------|
|                        | Speed, 2.41GHz Turbo                                |                           |
| RAM                    | 4G                                                  |                           |
| Storage                | 64G SSD                                             |                           |
| Power In               | DC12V/5A                                            |                           |
| Operating<br>System    | Win7 Professional x64                               |                           |
| Display                | Resolution                                          | 1280 x 800P               |
|                        | Screen Size                                         | 216.96(h) x 135.6(v)mm    |
|                        | Luminance                                           | 250cd/m² (Typ.)           |
|                        | Best Viewing Angle                                  | Full View                 |
|                        | Viewing Angle                                       | 85/85/85/85(Typ.)         |
|                        | Contrast Ratio                                      | 800:1 (Typ.) Transmission |
|                        | Response Speed                                      | 10/15 (Typ.)(Tr + Td) ms  |
| I/O Interfaces         | USB                                                 | 3 x USB2.0, 1 x USB3.0    |
|                        | Serial Ports                                        | 2 x COM-232               |
|                        | Network Interfaces                                  | 2 x LAN                   |
|                        | Audio                                               | 1 x Audio                 |
|                        | Display                                             | 1 x VGA, 1 x HDMI         |
| Operating              | 0℃~50℃                                              |                           |
| Temperature            |                                                     |                           |
| Storage<br>Temperature | -20℃~60℃                                            |                           |
| Size                   | 285.5 x 190.0mm                                     |                           |