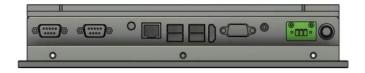

## Specification:

| СРИ                    | Intel®Celeron®J1900 Quad Core Processor, 2GHz Clock |                           |
|------------------------|-----------------------------------------------------|---------------------------|
|                        | Speed, 2.41GHz Turbo                                |                           |
| RAM                    | 4G                                                  |                           |
| Storage                | 64G SSD                                             |                           |
| Power In               | DC12V/5A                                            |                           |
| Operating<br>System    | Win7 Professional x64                               |                           |
| Display                | Resolution                                          | 1280 x 800P               |
|                        | Screen Size                                         | 216.96(h) x 135.6(v)mm    |
|                        | Luminance                                           | 250cd/m² (Typ.)           |
|                        | Best Viewing Angle                                  | Full View                 |
|                        | Viewing Angle                                       | 85/85/85/85(Typ.)         |
|                        | Contrast Ratio                                      | 800:1 (Typ.) Transmission |
|                        | Response Speed                                      | 10/15 (Typ.)(Tr + Td) ms  |
| I/O Interfaces         | USB                                                 | 3 x USB2.0, 1 x USB3.0    |
|                        | Serial Ports                                        | 2 x COM-232               |
|                        | Network Interfaces                                  | 2 x LAN                   |
|                        | Audio                                               | 1 x Audio                 |
|                        | Display                                             | 1 x VGA, 1 x HDMI         |
| Operating              | 0℃~50℃                                              |                           |
| Temperature            |                                                     |                           |
| Storage<br>Temperature | -20℃~60℃                                            |                           |
| Size                   | 285.5 x 190.0mm                                     |                           |