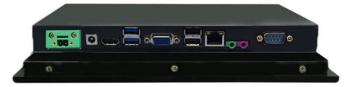

## Specification:

| СРИ                    | Intel®Celeron®J1900 Quad Core Processor, 2GHz Clock |                           |
|------------------------|-----------------------------------------------------|---------------------------|
|                        | Speed, 2.41GHz Turbo                                |                           |
| RAM                    | 4G                                                  |                           |
| Storage                | 64G SSD                                             |                           |
| Power In               | DC12V/5A                                            |                           |
| Operating<br>System    | Win7 Professional x64                               |                           |
| Display                | Resolution                                          | 1280 x 800P               |
|                        | Screen Size                                         | 216.96(h) x 135.6(v)mm    |
|                        | Luminance                                           | 250cd/m² (Typ.)           |
|                        | Best Viewing Angle                                  | Full View                 |
|                        | Viewing Angle                                       | 85/85/85/85(Typ.)         |
|                        | Contrast Ratio                                      | 800:1 (Typ.) Transmission |
|                        | Response Speed                                      | 10/15 (Typ.)(Tr + Td) ms  |
| I/O Interfaces         | USB                                                 | 3 x USB2.0, 1 x USB3.0    |
|                        | Serial Ports                                        | 2 x COM-232               |
|                        | Network Interfaces                                  | 2 x LAN                   |
|                        | Audio                                               | 1 x Audio                 |
|                        | Display                                             | 1 x VGA, 1 x HDMI         |
| Operating              | 0℃~50℃                                              |                           |
| Temperature            |                                                     |                           |
| Storage<br>Temperature | -20℃~60℃                                            |                           |
| Size                   | 285.5 x 190.0mm                                     |                           |