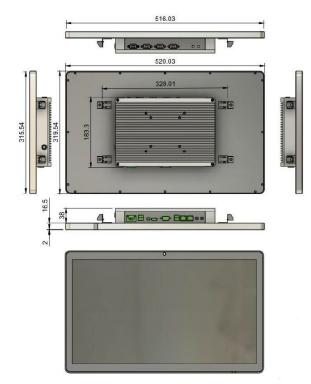

k 1000M Network Card(Dual network interfaces and Wifi        |
|                       | available)                                                                 |
|                       | 1 x LAN                                                                    |
| Board Dimension       | 170 x 170mm                                                                |
| Operating Temperature | -10°C~55°C                                                                 |
| Storage Temperature   | -20-70°C                                                                   |
| Operating Humidity    | 0%~95% No Condensation                                                     |
| Weight                | 6.0kg                                                                      |

## Dimension:





## **ABOUT POLYHEX**



As a board level and system level designer and manufacturer, Polyhex, with 9 years' experience, always delivers best-in-class embedded computing solutions based on both ARM and X86 architecture, including hardware customization and software debugging etc. Partnered with silicon venders like Intel, NXP, ST, Rockchip, Allwinners and so on, we have earned trust from clients worldwide in over 30 countries. Polyhex is also certified with ISO9001 and ISO13485 for the self-owned manufacture facility.