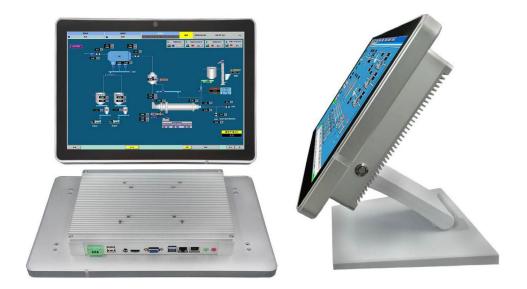

## 21.5" AIO Industrial Computer Based on Intel Celeron J1900/i3/i5/i7 Processor

## Specification:

| Processor             | Intel Celeron Processor J1900(2M Cache, up to 2.42 GHz)(default), i3/i5/i7 |
|-----------------------|----------------------------------------------------------------------------|
|                       | optional)                                                                  |
| Graphics              | Intel HD Graphics                                                          |
| RAM                   | RAM 4GB DDR3(8G optional)                                                  |
| Storage               | SSD 64GB(128GB/256GB optional)                                             |
| Operating System      | Windows 7/8/10                                                             |
| Display               | 21.5" Capacitive Touch Screen                                              |
|                       | 1920 x 1080P                                                               |
|                       | 1 x VGA, 1 x HDMI                                                          |
| Audio                 | 1 x Output Interface/1 x Input Interface(3.5mm)                            |
| Mini_PCle             | 1 x mPCle(supports MSATA)                                                  |
|                       | 1 x mPCle(supports Wifi 3G/4G/GPS)                                         |
| Serial Ports          | 3 x RS232, 1 x RS485                                                       |
| USB                   | 3 x USB2.0, 1 x USB3.0                                                     |
| Power Input           | DC12V 5A(17V-40V optional)                                                 |
| Network & Wifi        | Onboard Realtek 1000M Network Card(Dual network interfaces and Wifi        |
|                       | available)                                                                 |
|                       | 1 x LAN                                                                    |
| Board Dimension       | 170 x 170mm                                                                |
| Operating Temperature | -10°C~55°C                                                                 |
| Storage Temperature   | -20-70°C                                                                   |
| Operating Humidity    | 0%~95% No Condensation                                                     |
| Weight                | 6.0kg                                                                      |