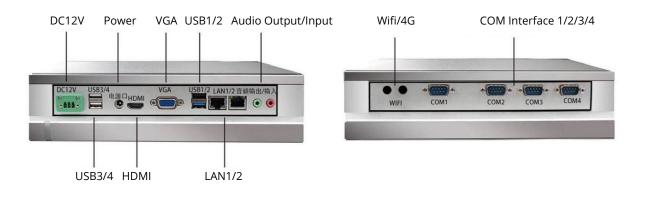

## Specification:

| Processor             | Intel Celeron Processor J1900(2M Cache, up to 2.42 GHz)(default), i3/i5/i7 |
|-----------------------|----------------------------------------------------------------------------|
|                       | optional)                                                                  |
| Graphics              | Intel HD Graphics                                                          |
| RAM                   | RAM 4GB DDR3(8G optional)                                                  |
| Storage               | SSD 64GB(128GB/256GB optional)                                             |
| Operating System      | Windows 7/8/10                                                             |
| Display               | 21.5" Capacitive Touch Screen                                              |
|                       | 1920 x 1080P                                                               |
|                       | 1 x VGA, 1 x HDMI                                                          |
| Audio                 | 1 x Output Interface/1 x Input Interface(3.5mm)                            |
| Mini_PCle             | 1 x mPCle(supports MSATA)                                                  |
|                       | 1 x mPCle(supports Wifi 3G/4G/GPS)                                         |
| Serial Ports          | 3 x RS232, 1 x RS485                                                       |
| USB                   | 3 x USB2.0, 1 x USB3.0                                                     |
| Power Input           | DC12V 5A(17V-40V optional)                                                 |
| Network & Wifi        | Onboard Realtek 1000M Network Card(Dual network interfaces and Wifi        |
|                       | available)                                                                 |
|                       | 1 x LAN                                                                    |
| Board Dimension       | 170 x 170mm                                                                |
| Operating Temperature | -10°C~55°C                                                                 |
| Storage Temperature   | -20-70°C                                                                   |
| Operating Humidity    | 0%~95% No Condensation                                                     |
| Weight                | 6.0kg                                                                      |