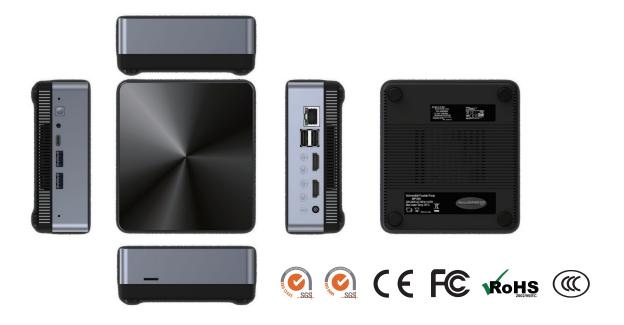

## **Specification:**

| CPU             | Intel Core i5 5257U                                                            |
|-----------------|--------------------------------------------------------------------------------|
| Memory          | Onboard LPDDR3 4GB to 16GB                                                     |
| SSD             | 128G~1TB                                                                       |
| HDD             | 500GB~2TB                                                                      |
| Wireless LAN/BT | Intel Stone Peak AC3165 802.11 a/b/g/n/ac 1 x 1 and Bluetooth 4.0 Combo Module |
| I/O Ports       | USB2.0 x 2/USB3.0 x 2/HDMI x 2/Giga LAN x 1/SD Card x 1                        |
|                 | DC-in x 1/Type-C x 1                                                           |
|                 | Audio Jack x 1 (headphone/microphone combo, 3.5mm)                             |
| Camera          | N/A                                                                            |
| Battery         | N/A                                                                            |
| AC Adaptor      | 12V/3A                                                                         |
| Support OS      | Windows 10/Ubuntu                                                              |
| Dimensions      | 111.6 x 124 x 42.5mm                                                           |
| Weight          | 800g                                                                           |