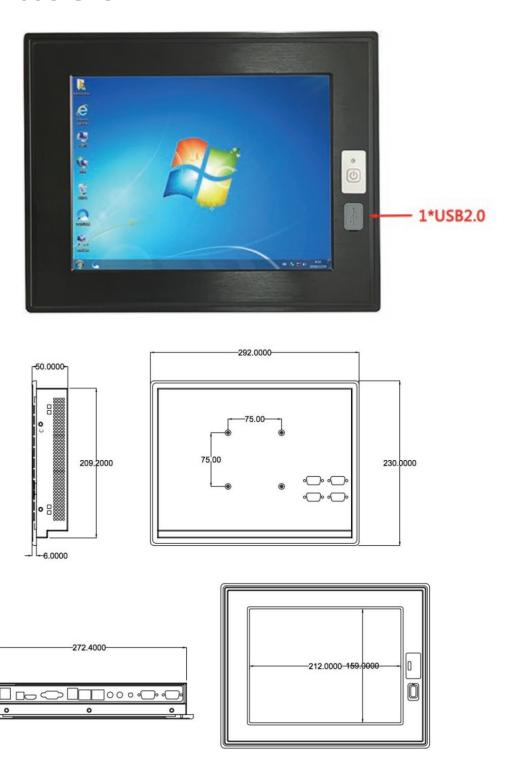

## Specification:

| CPU                     | Intel i5-7200U CPU                                                       |                                |
|-------------------------|--------------------------------------------------------------------------|--------------------------------|
| Memory                  | 16GB DDR3 (2 x 8GB)                                                      |                                |
| SSD                     | 128GB                                                                    |                                |
| Interfaces              | 6 x COM, 2 x LAN, 3 x USB2.0, 2 x USB3.0, 1 x HDMI, 1 x VGA, 1 x DC-12V, |                                |
|                         | Audio, Button Switch                                                     |                                |
| OS                      | Win 10                                                                   |                                |
| LCD Panel               | Туре                                                                     | 10.4" TFT-LCD                  |
|                         | Display                                                                  | 212 x 159mm(H x V)             |
|                         | Resolution                                                               | 800 x 600P                     |
|                         | Luminance                                                                | 350cd/m2                       |
|                         | Contrast Ratio                                                           | 500:1                          |
|                         | Response Time                                                            | 10/15ms                        |
|                         | Operating Frequency                                                      | 60Hz                           |
|                         | Color Quantity                                                           | 16.7M                          |
|                         | Viewing Angle                                                            | Full View 70/70/60/70 (Typ.)   |
| Touch Screen            | Туре                                                                     | 5-wire Capacitive Touch Screen |
|                         | Control Card Supplier                                                    | EMPIA TECHNOLOGY CORP.         |
|                         | Structure                                                                | ITO Film & ITO Glass           |
|                         | Lifetime                                                                 | >1 Million Clicks              |
|                         | Response Time                                                            | ≤10ms                          |
|                         | Transmittance                                                            | ≥85%                           |
|                         | Operating Force                                                          | 40g~150g                       |
|                         | Operating Voltage                                                        | ≤10V                           |
|                         | Connection Interface                                                     | FPC                            |
|                         | Linear                                                                   | ≤5%                            |
|                         | Surface Hardness                                                         | ≥3H (For Pens)                 |
| Power                   | Power Brand                                                              | Huntkey/JOWAY                  |
|                         | Power Input                                                              | 100~240V AC 50/60Hz            |
|                         | Power Output                                                             | 12V 5A                         |
|                         | Power Consumption                                                        | 35W                            |
|                         | Standby Power Consumption                                                | <3W                            |
| Other Physical Features | Operating Temperature                                                    | -10~60℃                        |
|                         | Storage Temperature                                                      | -20~70℃                        |
|                         | Humidity                                                                 | 0%~95%                         |
|                         | Dimension                                                                | 292 x 230 x 50mm               |
|                         | Weight                                                                   | 3.5kg                          |